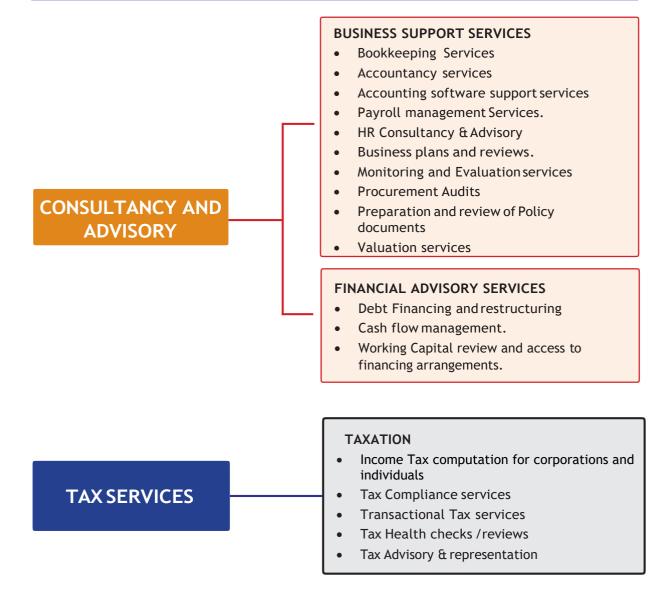

## 3.0 SERVICES

Our range of services include;

- External audits, Internal / Management audits, Investigation audits,
- Accounting (Financial accounting and Management accounting services),
- Taxation services (tax planning, tax health checks, and tax compliance),
- Business planning & reviews, Monitoring and evaluation, Training in financial, tax, and accounting.

We also provide human resource recruitment & placement services, and business health checks.