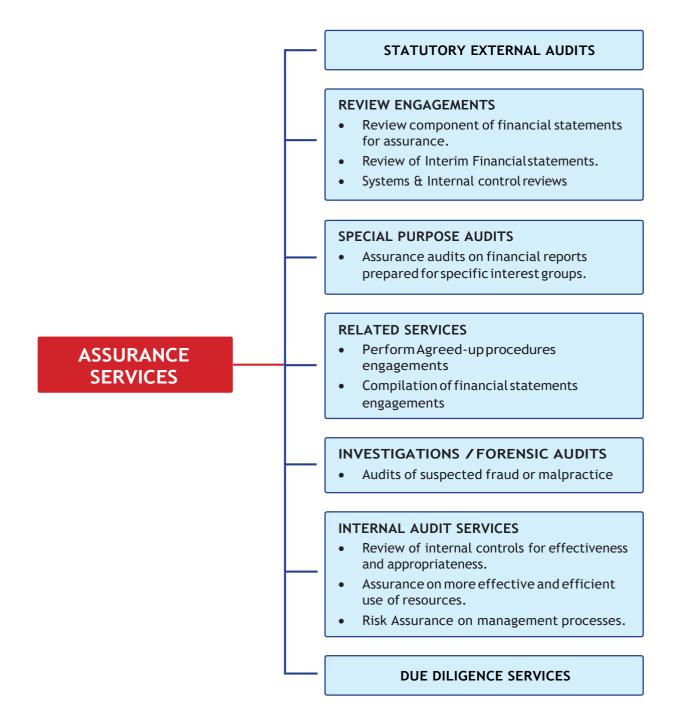

## 3.0 SERVICES

Our range of services include;

- External audits, Internal / Management audits, Investigation audits,
- Accounting (Financial accounting and Management accounting services),
- Taxation services (tax planning, tax health checks, and tax compliance),
- Business planning & reviews, Monitoring and evaluation, Training in financial, tax, and accounting.