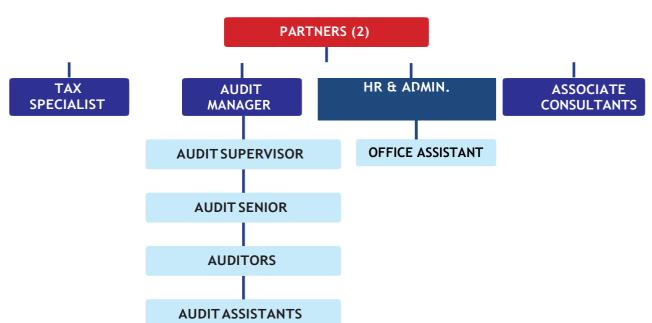

## 2.2 ORGANIZATION CHART

## 2.0 MANAGEMENT TEAM

The Firm is headed by two (2) professional accountants with vast experience in various business sectors. The Partners bring together their vast individual experiences to offer high quality services and are assisted by a team of fulltime staff and associate consultants.